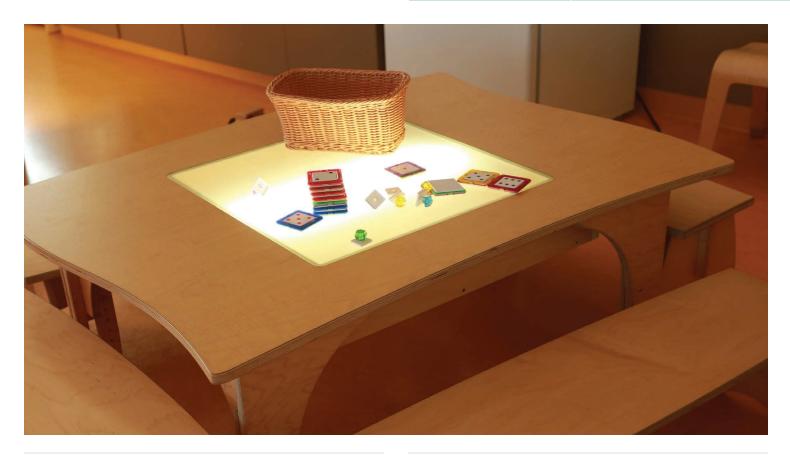

### Description

The Reach Light tables are a wonderful addition to any learning environment where exploring, investigating and sensory play are encouraged. The light feature is a favorite of inquiring minds and the table is an effective educational tool for general classroom use. Whether students are enjoying snack time at the table or using the light feature to enhance learning opportunities, the **Reach Light Table** is sure to ignite students' curiosity."

#### **Product features**

- · Can stand alone or be combined with our classic Reach tables
- Constant invitation to investigate
- Provides luminescence
- Edges all smoothed and finished
- Floor Glides
- Adjustable tables legs
- Includes 6' power cable