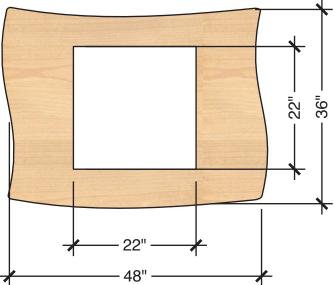

#### Views

Refer to Technical Sheet for more details.

## **TECHNICAL DRAWING**

| <b>REACH</b><br>LIGHT TABLE | REACH-LT-TAB-CV    |                    |
|-----------------------------|--------------------|--------------------|
| SMALL LEGS                  | 13"                | 18"                |
| MEDIUM LEGS                 | 17"                | 24"                |
| LARGE LEGS                  | 25"<br>min ht (in) | 30"<br>max ht (in) |

Dimensions indicated are approximate. Please contact us if you require clarification.