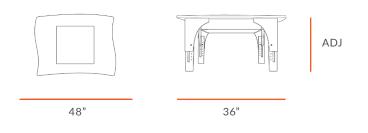

#### Views

Refer to Technical Sheet for more details.

## **TECHNICAL DRAWING**

| <b>REACH</b><br>LIGHT TABLE | REACH-LT-TAB-CV    |                    |
|-----------------------------|--------------------|--------------------|
| SMALL LEGS                  | 13"                | 18"                |
| MEDIUM LEGS                 | 17"                | 24"                |
| LARGE LEGS                  | 25"<br>min ht (in) | 30"<br>max ht (in) |