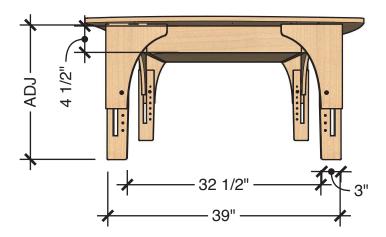

# natural pod<sup>™</sup>

## **TECHNICAL DRAWING**

| <b>REACH</b><br>LIGHT TABLE | REACH-LT-TAB-CV    |                    |
|-----------------------------|--------------------|--------------------|
| SMALL LEGS                  | 13"                | 18"                |
| MEDIUM LEGS                 | 17"                | 24"                |
| LARGE LEGS                  | 25"<br>min ht (in) | 30"<br>max ht (in) |

Dimensions indicated are approximate. Please contact us if you require clarification.